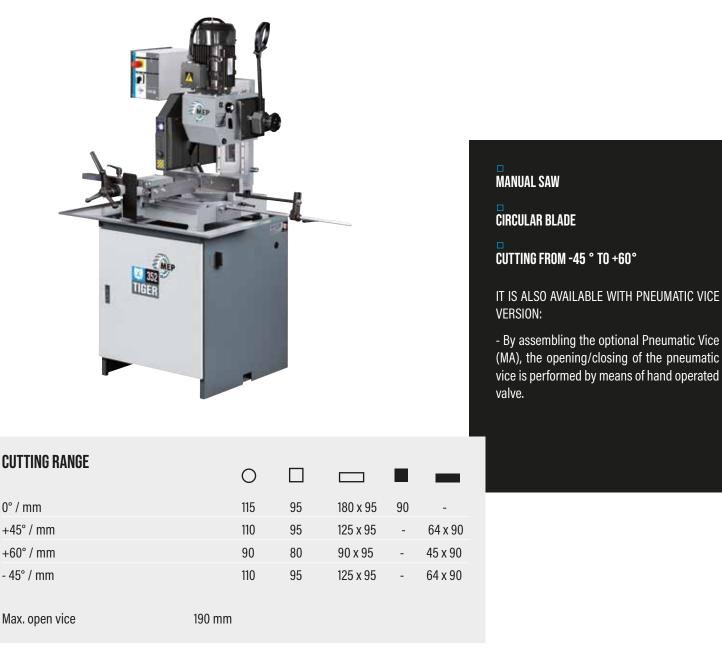

## **TIGER 352**

The manual circular sawing machine for the cut of tubes and profiles and characterized by its unique simplicity and flexibility of use

## **PERFORMANCE CHARACTERISTICS**

| Blade size               | HSS - 350 x 32 x 2.5 mm |
|--------------------------|-------------------------|
| Blade speed              | 15/30/45/90 rpm         |
| Blade motor              | 1.8 / 2.6 Kw            |
| Capacity of coolant tank | 20 L                    |
| Total input power        | 3.1 Kw                  |

## **WEIGHT AND DIMENSIONS**

| Height of working table |                     | 940 mm |
|-------------------------|---------------------|--------|
| Weight                  |                     | 375 kg |
|                         | A = 960<br>B = 1040 |        |
| 1444 3                  | 1 = 940             | mm     |
| 3                       | 2 = 1000            | ) mm   |
| $\sim \sim \sim$        | 3 = 1870            | mm     |