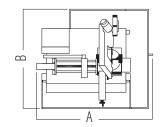

## **WEIGHT AND DIMENSIONS**

Height of working table 870 mm
Weight 1060 kg

A = 2720 mm

B = 2325 mm

1 = 2150 mm

3 = 2030 mm

Total input power

4.035 Kw