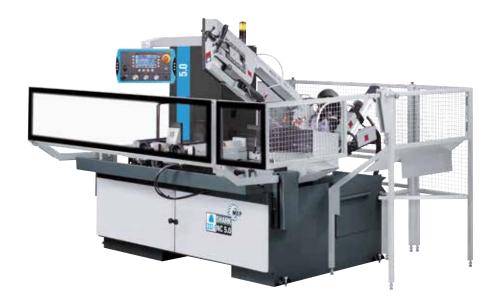

## **SHARK 332-1 NC 5.0**

The automatic band sawing machine ideal for angle cutting too that combines accuracy with cutting quality, without any compromise!

| CUTTING RANGE                                             | •       | •          | _       |  |
|-----------------------------------------------------------|---------|------------|---------|--|
| 0° / mm                                                   | 300     | 250        | 330x250 |  |
| +45° / mm                                                 | 260     | 250        | 260x200 |  |
| +60° / mm                                                 | 180     | 170        | 170x170 |  |
| - 45° / mm                                                | 240     | 210        | 240x160 |  |
| Max. open vice                                            | 335 mn  | 335 mm     |         |  |
| Rest piece no longer feeded - standard                    | 400 mr  | 400 mm     |         |  |
| Minimum cutting length                                    | 10 mm   | 10 mm      |         |  |
| Cutting capacity with overhead bundling                   | 320x160 | 320x160 mm |         |  |
| Rest piece no longer feeded with vice to decuce restpiece | 255 mn  | n          |         |  |

## AUTOMATIC SAW

ELECTROHYDRAULIC

BAND BLADE

FOR CUTTING FROM -45° TO +60°.

It is also equipped with the manual, semi-automatic/dynamic and semi-automatic cycle: automatic cycle to cut from 0° to 60°; manual, semi-automatic/dynamic and semi-automatic cycle to cut from -45° to 60°.

## PERFORMANCE CHARACTERISTICS

| Blade size                                | 3650x27x0.9 mm         |  |
|-------------------------------------------|------------------------|--|
| Blade speed                               | 15÷100 m/min - 1 Speed |  |
| Blade motor                               | 2.2 Kw                 |  |
| Speed of feeding vice                     | 4 m/min                |  |
| Max. stroke feeding vice                  | 600 mm                 |  |
| Max weight that the feeding vice can pull | 1360 Kg                |  |
| Capacity of coolant tank                  | 120 L                  |  |
| Capacity of the hydraulic tank            | 30 L                   |  |