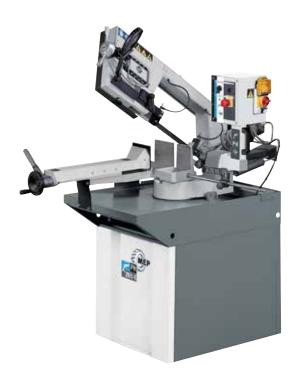

# PH 261-1

The manual band sawing machine ideal for the cut of tubes and metal profiles that combines simplicity with high performance

| CUTTING RANGE  | 0      |     |           |
|----------------|--------|-----|-----------|
| 0° / mm        | 225    | 200 | 240 x 160 |
| +45° / mm      | 160    | 140 | 155 x 115 |
| +60° / mm      | 90     | 90  | 90 x 90   |
| Max. open vice | 245 mm |     |           |

# MANUAL SAW

BAND BLADE

FOR +60° CUTTING

### PERFORMANCE CHARACTERISTICS

| Blade size               | 2450 x 27 x 0.9 mm |
|--------------------------|--------------------|
| Blade speed              | 46 - 92 m/min      |
| Blade motor              | 0.94 / 1.1 Kw      |
| Capacity of coolant tank | 15 L               |
| Total input power        | 1.3 Kw             |