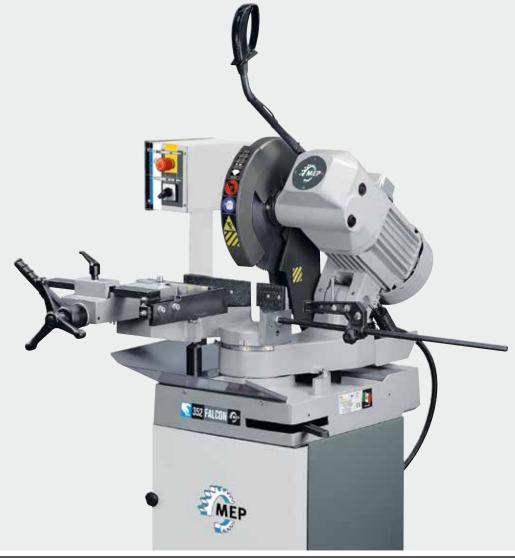

FALCON 352 manual pivot circular saw machine to cut ferrous material mitering from -45° to +60°, using hss blade.

Structure in grey cast iron G25, reducing drastically vibrations, grant a better stability and longer blade life.

FALCON 352 is available as a bench model or eventually with the steel base, with a 2-speed three-phase motor. Furthermore upon request it can be supplied with an automatic vice (FALCON 352 MA, so that the vice closes automatically when lowering the head). In the MA version the machine is always supplied complete with steel base.

## FEATURES:

- Motor insulation class IP54.
- Worm screw shaft mounted on a pair of bushings.
- Blade shaft assembled on two preloaded taper

bearings on eccentric bushing.

- Externally adjustable blade clutch.
- Clamping system by means of vice screw which slides on taper slide with adjustable gib.
- Angles scale engraved on the rotating table.
- Vice jaws can be adjusted sideways so as to clamp properly the material.
- Adjustable steel anti-burr device.
- Coolant submerged pump V.48.
- Double head return spring.
- Adjustable measuring stop device to make cuts of the same length displayed on a millimeter scale.
- Stock support arm with roller predisposed to mount loading table.
- Machine predisposed to be uplifted.
- The machine is supplied without saw blade.
  Service keys and instructions manual for maintenance and spare parts list.