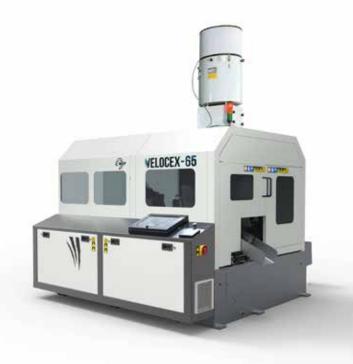

## **VELOCEX 65**

The simple but efficient solution for high-speed cutting of solid bars of diameter of up to 65 mm

AUTOMATIC SAW

ELECTROHYDRAULIC

DISC BLADE

FOR 0° CUTS.

| CI. | т | ш | C | DΛ | NICE |
|-----|---|---|---|----|------|
| υU  | Ш | Ш | U | NΑ | NGE  |