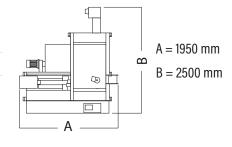

## **WEIGHT AND DIMENSIONS**

Height of working table 845 mm
Weight 2500 kg

1 = 1950 mm

2 = 2225 mm

3 = 1980 mm