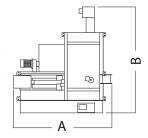

## **WEIGHT AND DIMENSIONS**

Height of working table 900 mm
Weight 5500 kg

A = 2600 mm

B = 3700 mm

1 = 2170 mm

2 = 2660 mm

3 = 2485 mm