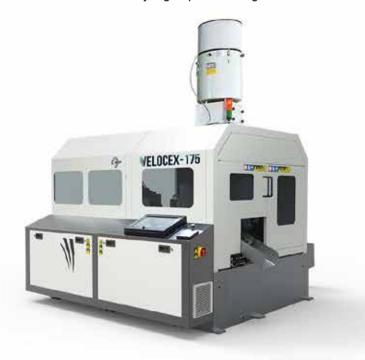

## VELOCEX 175

The circular sawing machine for high-speed cutting of solid bars of diameter of up to 175 mm that overcomes any high-speed cutting limit

**AUTOMATIC SAW** 

ELECTROHYDRAULIC

DISC BLADE

FOR O° CUTS.