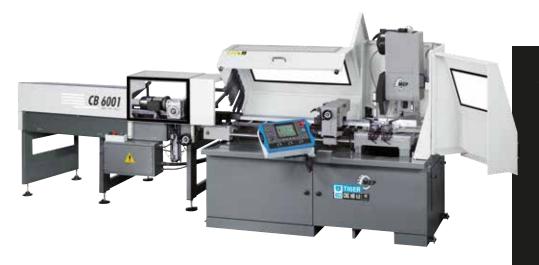

## **TIGER 402 CNC HR 4.0**

The automatic sawing machine ideal for precision cutting of both stainless steel and aluminium

## **AUTOMATIC SAW**

ELECTROPNEUMATIC

**CIRCULAR BLADE** 

FOR CUTTING FROM -45° TO +60°.

It is also equipped with semi-automatic cycle.

| CUTTING | RANGE |  |
|---------|-------|--|
|         |       |  |

|            | Ø   |     | _   |         |
|------------|-----|-----|-----|---------|
| 0° / mm    | 400 | 130 | 120 | 180x100 |
| +45° / mm  | 400 | 115 | 100 | 120x100 |
| +60° / mm  | 400 | 115 | 90  | 90x90   |
| - 45° / mm | 400 | 115 | 100 | 120x100 |
|            |     |     |     |         |