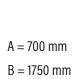

## WEIGHT AND DIMENSIONS

| Height of working table | 1000 mm |
|-------------------------|---------|
| Weight                  | 1060 kg |

C = 2450 mm