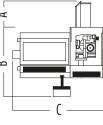

## **PERFORMANCE CHARACTERISTICS**

| Circular blade size                       | HM 420 x 32 mm  | Height of working |
|-------------------------------------------|-----------------|-------------------|
| Blade speed                               | 1400 / 2800 rpm | Weight            |
| Blade motor                               | 3.3 / 4.4 Kw    | A                 |
| Max. stroke feeding vice                  | 1000 mm         |                   |
| Speed of feeding vice                     | 6 m/min         |                   |
| Max weight that the feeding vice can pull | 1360 Kg         |                   |
| Capacity of coolant tank                  | 105 L           | 444 3             |
| Total input power                         | 4.888 Kw        |                   |

## WEIGHT AND DIMENSIONS

| Height of working table | 1000 mm |
|-------------------------|---------|
| Weight                  | 1060 kg |

C = 2450 mm