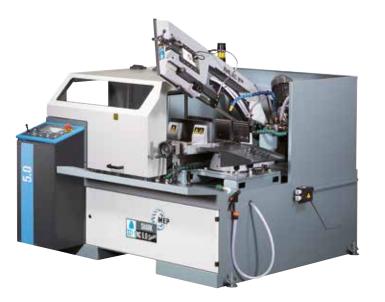

# SHARK 331-1 NC 5.0 SPIDER

The automatic band sawing machine with a small footprint and excellent performance

### AUTOMATIC SAW

ELECTROHYDRAULIC

BAND BLADE

FOR CUTTING FROM 0° TO +60°.

It is also equipped with the semi-automatic/dynamic cycle.