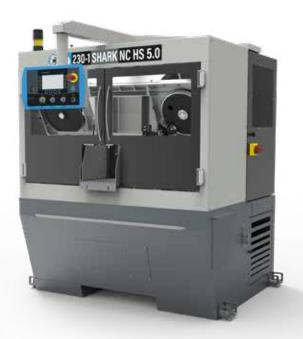

## **SHARK 230-1 NC HS 5.0**

The automatic column sawing machine occupying a space of only 2.5 sqm: the winning combination between maximum performance and minimum space.

**AUTOMATIC SAW** 

ELECTROHYDRAULIC