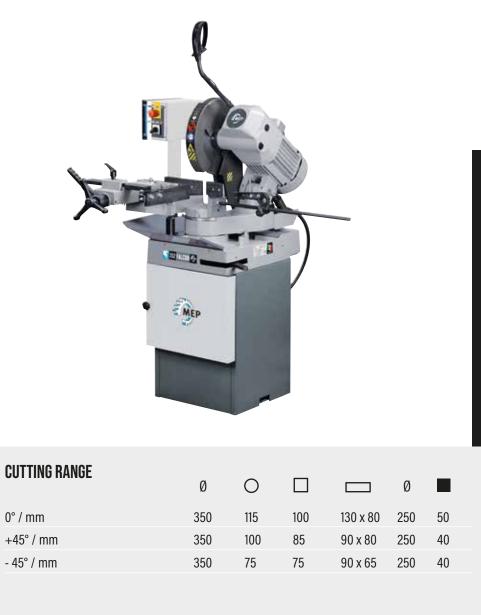

## FALCON 352

The manual circular sawing machine ideal for the cut of tubes and profiles, practical and safe for any cutting operation

## MANUAL SAW

CIRCULAR BLADE

CUTTING FROM -45 ° TO +45°

IT IS ALSO AVAILABLE WITH PNEUMATIC VICE VERSION:

- By assembling the optional Pneumatic Vice (MA), the opening/closing of the pneumatic vice is performed by means of hand operated valve.